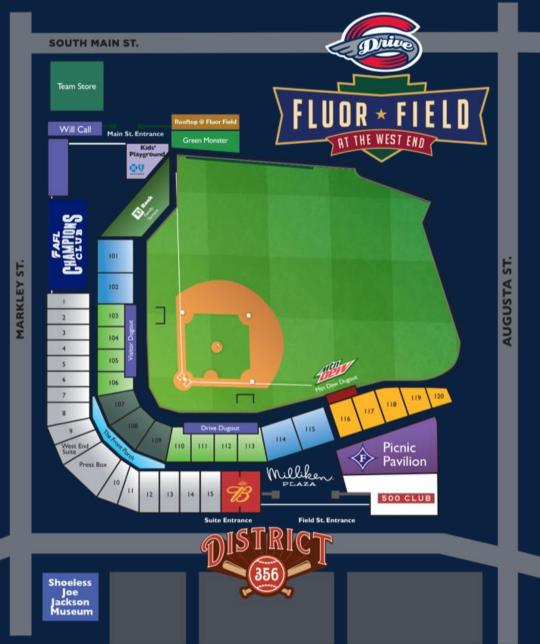

#### **PARKING**

Complimentary and paid parking options are available throughout the West End near Fluor Field. To view all parking options, as well as our Downtown Trolley routes, <u>CLICK HERE</u>.

#### **TICKETS**

Tickets will be picked up at the Rooftop elevator entrance (Corner of Markley Street and South Main Street.) Simply tell your attendant your name, and they will check you in.